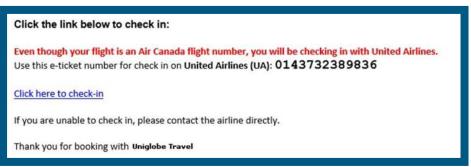

### Check-In Email:

The Check-In Email will assist you by sending an email with a direct link to the airline's check-in page.

The email is generated the MINUTE you are eligible!

It includes a link for mobile services and will let you know if the airline does NOT offer a mobile check-in site.

The message size is small for those with limited data plans on their smartphones.

Whenever possible, you will be directed to the airline's dedicated check-in webpage.

This way you do not have to navigate with extra clicks to find the page.

You'll receive emails like this for each leg of the flight. Just click on the link and check-in!