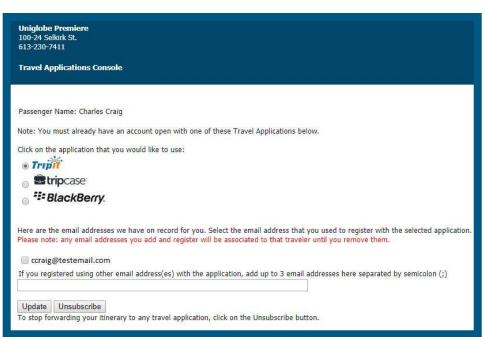

## **Export to Travel Apps**

Designed with the frequent corporate traveller in mind, this feature allows you to integrate all your travel itineraries into one place and manage multiple trips in one application. Because we work with multiple applications, you can choose your travel app: TriplT, TripCase or Blackberry Travel.